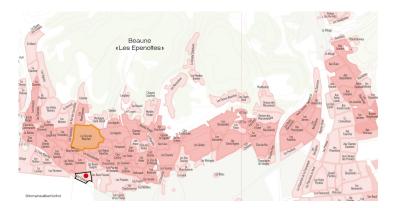

# **TERROIR**

Calcareous clay soil Surface area of the vineyard : 1,46 ha Age of vines : 35-40 years old

In the southern part of the appellation, "Les Epenottes" is located on the border with that of Pommard. It yields wines that boast similar robustness to its celebrated Pommard Epenots neighbour, but with a more feminine aspect, a finer, subtly silky structure.