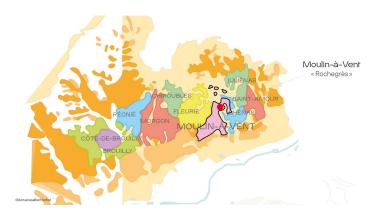

#### **PRESENTATION**

The Moulin-à-Vent appellation covers a surface area of 1,600 acres in the north of the Beaujolais region.

The Moulin-à-Vent appellation covers a surface area of 1,600 acres in the north of the Beaujolais region.

Our 12.3-acre estate is ideally located at the heart of one of the 18 recognized Climats "Rochegrès", which, as its name (sandstone rock) would suggest, features outcrops of the granitic parent rock amid the vines.

The vines benefit primarily from southeastern exposure and thrive in poor, very pure, pink granitic soil. They are therefore obliged to plunge their roots deep down to get the nutrients they need.

This wine is crafted with grapes from the oldest vines of the "Rochegrès" terroir.